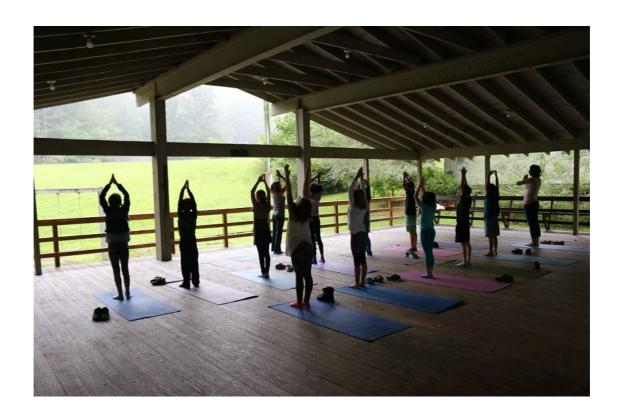

# WHO ARE WE?

Mountain Sun Community School is a Montessori-inspired, nature-based independent school in Brevard, NC, serving children age three through middle school. Our goal is to preserve each child's natural curiosity and love of learning at the same time fostering respect and responsibility for themselves, their community, and the natural world.

# OUR MISSION

Mountain Sun Community School holistically nurtures, challenges, and guides each unique child to discover academic skills using montessori principles, explore the natural world, create through self-expression, and belong to a collaborative, diverse, and peaceful community.